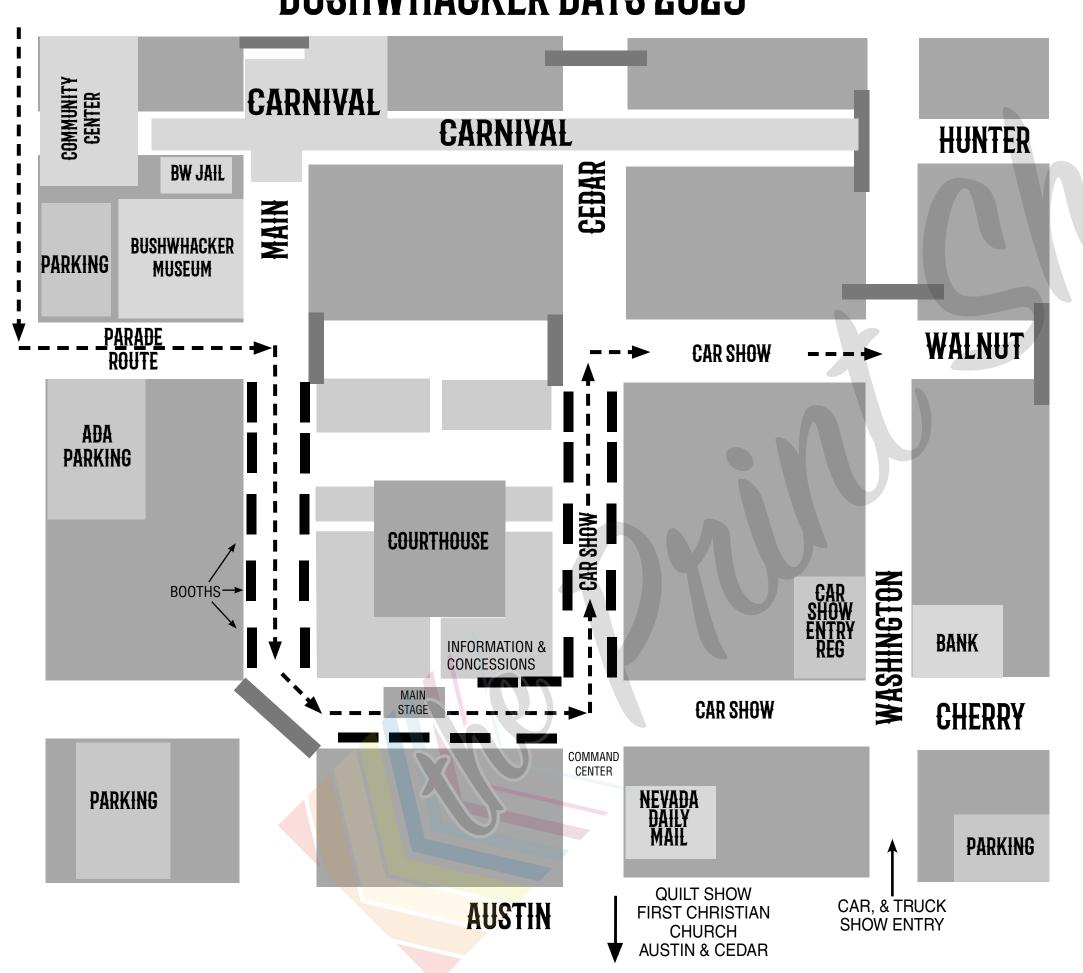

# **BUSHWHACKER DAYS 2023**







## THURSDAY, JUNE 8TH

6:00pm NATIONAL ANTHEM

6:05pm **BUSHWHACKER DAYS DECLARATION** City and County Officials

6:10pm **OPENING CEREMONIES** Will Tollerton, Director of Bushwhacker Museum

6:30pm BUSHWHACKER DAYS ROYALTY CORONATION

Coordinated by Jenise Burch and the Elizabeth Carey Chapter DAR

Sponsored by: Carson Wealth, Ferry Funeral Home,

Frank and Pat Arnold, Kitchen Essentials, & Thorpe's Appliance

6:30pm BUSHWHACKER COOKOUT & BBO

Coordinated by Bushwhacker Days Sub-Committee

Sponsored by: Country Inn and Suites, Crossroad Community Church,

Sonic, Heartland Behavioral Health, Smith Insurance, &

Monty and Peggy Smith

6:00pm PRIDE AMUSEMENT CARNIVAL – Armband Night Armbands \$30

7:30pm GOSPEL NIGHT: "THE MISSOURIANS" Main Stage

Coordinated by Michael Fields

Sponsor